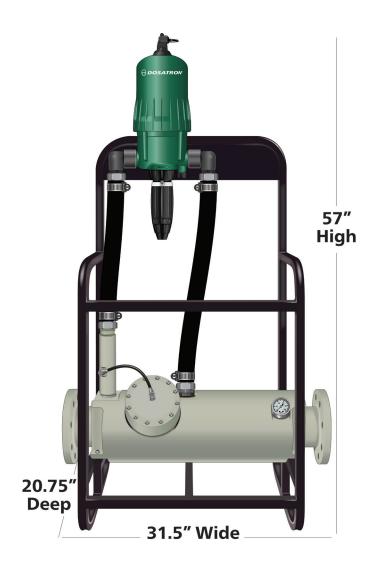

## PRODUCT DESCRIPTION

The water-powered Dosatron **D400MZ30000-400 GPM** is part of the Mega-Flo series. This high flow fertilizer pump has a maximum flow of 400 GPM and a minimum flow of 110 GPM with a 4" flange connection.

## **PRODUCT SPECIFICATIONS**

| Dilution Range:           | 1:30000 to 1:8000                                      |
|---------------------------|--------------------------------------------------------|
| Injection Percents:       | 0.003 to 0.0125%                                       |
| Water Flow Range:         | 110 to 400 GPM                                         |
| Operating Pressure Range: | 7.25 to 116 PSI                                        |
| Weight:                   | 95 lbs                                                 |
| Connection Size:          | 4" flange                                              |
| Maximum Temperature:      | 104 <sup>o</sup> F                                     |
| Features:                 | Built-in bypass, externally adjustable injection rate  |
| Included Accessories:     | 13' suction hose, weighted strainer, quick start guide |
| Recommended Accessories:  | 4" FPT Flange Kit -<br>part #: D400FL-KIT              |