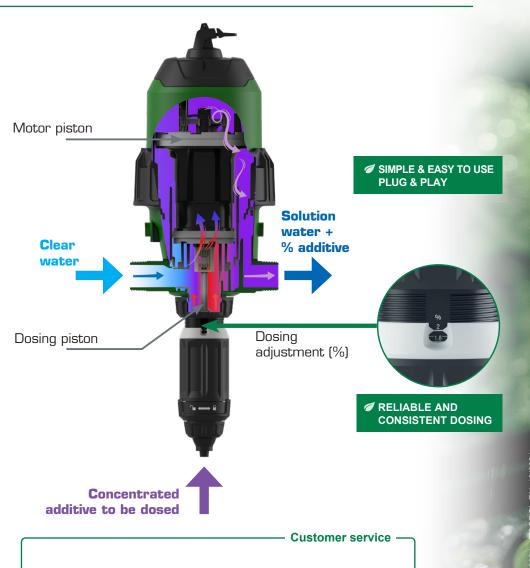

## D6GL

AN INNOVATION IN FERTIGATION

- OPTIMUM EFFECTIVENESS OF ADDITIVES
- COMPATIBLE WITH ALL FERTILISERS
- OPTIMISED WATER AND ADDITIVE CONSUMPTION

SIMPLIFIED HYDRAULIC MOTOR

NO METAL PARTS IN THE MOTOR