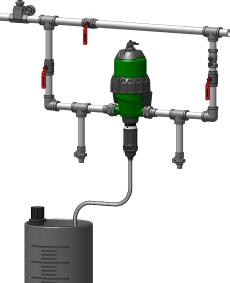

## D6GL

AN INNOVATION IN FERTIGATION

- OPTIMUM EFFECTIVENESS OF ADDITIVES
- COMPATIBLE WITH ALL FERTILISERS
- OPTIMISED WATER AND ADDITIVE CONSUMPTION

SIMPLIFIED HYDRAULIC MOTOR

NO METAL PARTS IN THE MOTOR

## Green Line

|                                              | D6GL2BPVF                                                               |
|----------------------------------------------|-------------------------------------------------------------------------|
| Min/max<br>operating flow range              | 100 l/h min - 6m³/h max<br>[0.44 US Pint/min (min.) - 26 US gpm (max.)] |
| Maximum operating temperature                | 40°C • [104°F]                                                          |
| Min/max operating water pressure             | 0,3 - 8 bars • [4.3 - 116 psi]                                          |
| Min/max<br>dosing percentage                 | 0,2% - 2% • 1:500 - 1:50                                                |
| Suction hose                                 | Ø12x16mm • L 1,75m                                                      |
| Connection                                   | 11/4" Male BSPT • Ø33x42mm                                              |
| Hydraulic motor capacity (two piston clicks) | ~ 1 liter • ~ 0.3 US Gallon                                             |
| Other special features                       | Inlet injection, internal motor sleeve<br>Manual bypass as standard     |
| Seals                                        | (vF)                                                                    |
| Optional                                     | Hydraulic bypass (ref. PJDI175)                                         |