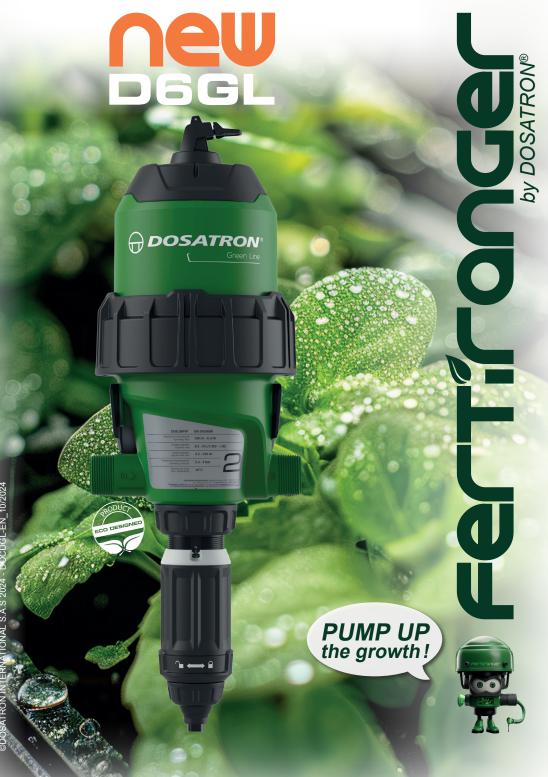

## D6GL

AN INNOVATION IN FERTIGATION

- OPTIMUM EFFECTIVENESS OF ADDITIVES
- COMPATIBLE WITH ALL FERTILISERS
- OPTIMISED WATER AND ADDITIVE CONSUMPTION

SIMPLIFIED HYDRAULIC MOTOR

NO METAL PARTS IN THE MOTOR

A REDUCED NUMBER OF PARTS

**ECO DESIGNED** 

Pertironcer ()

PUMP UP the growth!

- Inventory of the physical flows of materials and energy associated with human activities throughout the life cycle of products
- Transparency, reliability, continuous improvement, better environmental performance