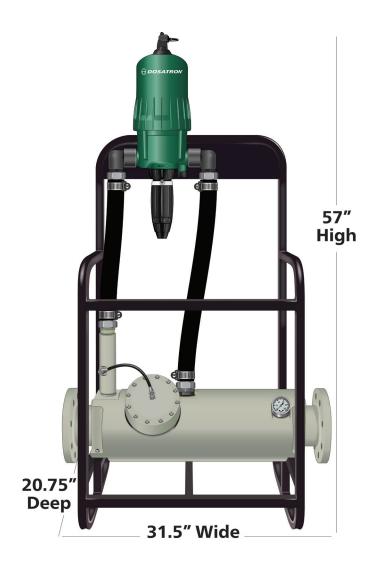

## PRODUCT DESCRIPTION

The water-powered Dosatron **D400MZ05-400 GPM** is part of the Mega-Flo series. This high flow fertilizer pump has a maximum flow of 400 GPM and a minimum flow of 110 GPM with a 4" flange connection. It features externally adjustable injection rates and built-in bypass with dimensions of 57" x 31 ½" x 20 ¾". The D400MZ05 Dosatron injector is great for nutrients, fertilizers, insecticides, fungicides, acids, wetting agents, disinfectants, and cleaners.

## **PRODUCT SPECIFICATIONS**

| Dilution Range:           | 1:1000 to 1:200                                        |
|---------------------------|--------------------------------------------------------|
| Injection Percents:       | 0.1 to 0.5%                                            |
| Water Flow Range:         | 110 to 400 GPM                                         |
| Operating Pressure Range: | 7.25 to 116 PSI                                        |
| Weight:                   | 95 lbs                                                 |
| Connection Size:          | 4" flange                                              |
| Maximum Temperature:      | 104 <sup>o</sup> F                                     |
| Features:                 | Built-in bypass, externally adjustable injection rate  |
| Included Accessories:     | 13' suction hose, weighted strainer, quick start guide |
| Recommended Accessories:  | 4" FPT Flange Kit -<br>part #: D400FL-KIT              |