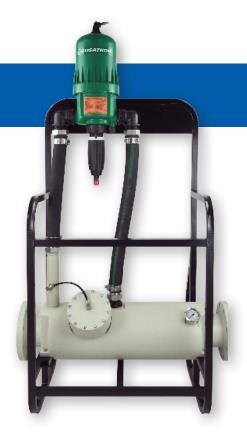

## PRODUCT DESCRIPTION

The water-powered Dosatron **D400MZ05-400 GPM** is part of the Mega-Flo series. This high flow fertilizer pump has a maximum flow of 400 GPM and a minimum flow of 110 GPM with a 4" flange connection. It features externally adjustable injection rates and built-in bypass with dimensions of 57" x 31 ½" x 20 ¾". The D400MZ05 Dosatron injector is great for nutrients, fertilizers, insecticides, fungicides, acids, wetting agents, disinfectants, and cleaners.