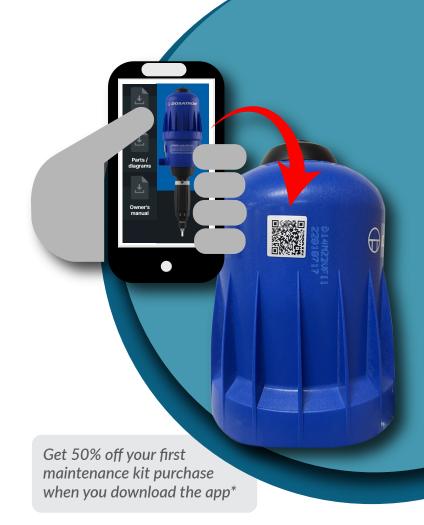

## UNLOCK THE FULL POTENTIAL OF YOUR DOSATRON PUMP!

Did you know your Dosatron pump comes with a built-in digital guide?

With a quick scan of the **QR code** on your pump's bell housing, you can unlock a wealth of information and resources tailored specifically for your model.

### **THE QR CODE ON YOUR DOSATRON** IS YOUR DIRECT LINK TO YOUR PUMP'S:

\*After downloading the app, users will receive a discount code via push notification. Maintenance kit must be purchased on the Dosatron webstore.

Follow us