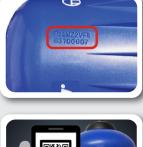

### **HOW DOES IT WORK?**

Set up your account or log in if you already have one.

Locate the Serial Number edged on the body of your Dosatron. Press "My Setup" button on the app and tap the "+" to add your Dosatron pump.

Scan the QR code located on your pump next to the serial number.

You now have access to all resources, including product updates, technical support and more.

When is time to perform your maintenance, visit our store directly from the app and find the kits specific to your Dosatron. There is no miss!