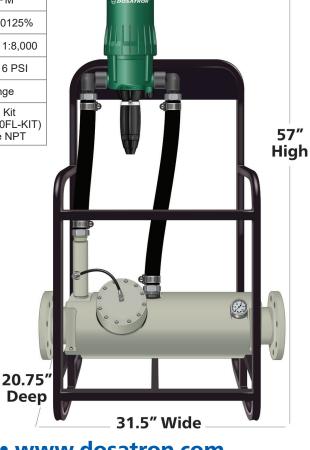

## **D400 SERIES**

| MODEL              | D400MZ02                                            | D400MZ05                                            | D400MZ30000                                         |
|--------------------|-----------------------------------------------------|-----------------------------------------------------|-----------------------------------------------------|
| MAX. FLOW          | 400 GPM                                             | 400 GPM                                             | 400 GPM                                             |
| MIN. FLOW          | 110 GPM                                             | 110 GPM                                             | 110 GPM                                             |
| INJECTION PERCENTS | 0.02 to 0.2%                                        | 0.1 to 0.5%                                         | 0.003 to 0.0125%                                    |
| INJECTION RATIO    | 1:5,000 to 1:500                                    | 1:1,000 to 1:200                                    | 1:30,000 to 1:8,000                                 |
| PRESSURE RANGE     | 7.25 to 116 PSI                                     | 7.25 to 116 PSI                                     | 7.25 to 116 PSI                                     |
| CONNECTIONS        | 4" Flange                                           | 4" Flange                                           | 4" Flange                                           |
| OPTIONAL ACCESSORY | Flange Kit<br>(Part #: D400FL-KIT)<br>4" female NPT | Flange Kit<br>(Part #: D400FL-KIT)<br>4" female NPT | Flange Kit<br>(Part #: D400FL-KIT)<br>4" female NPT |

Unit includes: Built-in bypass, externally adjustable injection rate. Max temperature 104°F.

#### **Designed To Inject:**

- Nutrients
- Fertilizers
- Acids

- Wetting Agents Disinfectants
- Insecticides Fungicides
- Cleaners

Note: Illustration is to be used as a reference guide only.

1-800-523-8499 • 1-727-443-5404 • www.dosatron.com