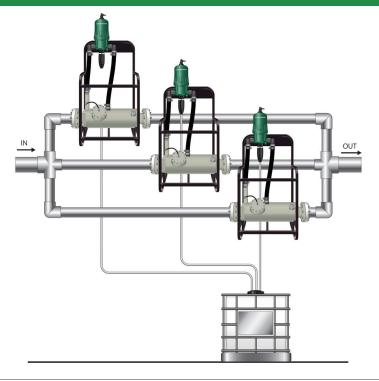

## Installation Options: Expandable

### PARALLEL INSTALLATON

Allows for water flow rates up to 1,200 GPM.

D400 x 3 1200 GPM