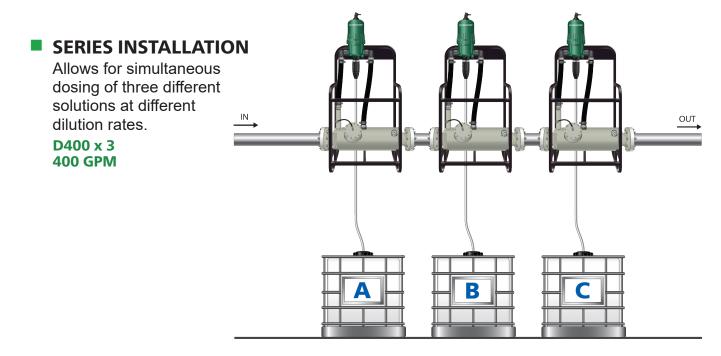

| OPTIONAL ACCESSORY | Flange Kit<br>(Part #: D400FL-KIT)<br>4" female NPT | Flange Kit<br>(Part #: D400FL-KIT)<br>4" female NPT | Flange Kit<br>(Part #: D400FL-KIT)<br>4" female NPT |

Unit includes: Built-in bypass, externally adjustable injection rate. Max temperature 104°F.

#### Features:

- Non-Electric, Water-Powered
- Volumetric and Proportional
- Externally Adjustable Injection Rate
- **Built-In Bypass** •

#### **Designed To Inject:**

- Nutrients
- Fertilizers
- Acids

- Wetting Agents Disinfectants
- Insecticides Fungicides
- Cleaners

Note: Illustration is to be used as a reference guide only.



1-800-523-8499 • 1-727-443-5404 • www.dosatron.com

## Installation Options: Expandable

### PARALLEL INSTALLATON

Allows for water flow rates up to 1,200 GPM.

D400 x 3 1200 GPM





#### NOTE:

Installation illustrations are to be used as a reference guide only.

Please meet all state and local requirements for back flow prevention.

1-800-523-8499 • 1-727-443-5404 • www.dosatron.com